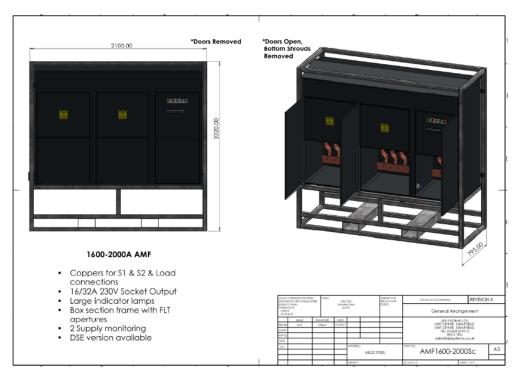

#### AMF1600-2000Sc-1 Product Description

Three-phase + neutral automatic mains failure (AMF) unit allows automatic connection of a secondary electrical supply to a load upon failure of the primary. Mechanically and electronically interlocked 4 Pole ACB supplying a common rated HDHC copper busbar system and load connection pads.

#### **Features and Benefits:**

- > Auxiliary power supply for Generator battery charging/jacket water heater.
- > 3 Position key switches for Auto, Test and Generator run.
- > No volt connection for remote Generator start (N/O & N/C).
- > LEDs for visual representation of status.
- > Incoming supply adjustable under volt and time delay relays for setting of individual supply parameters.
- > All equipment housed in a steel enclosure with internal and external earth connection point.
- > Complete unit mounted within a galvanised steel crash frame with forklift pockets.

### Other Features and Mechanical Information

| Phase Indication    | Power Indication  | Lifting                    | Frame       | Switching Method:                    |
|---------------------|-------------------|----------------------------|-------------|--------------------------------------|
| Upon request        | LED               | From crash frame           | Optional    | ACB                                  |
| Enclosure           | Overall IP Rating | Size (mm)                  | Weight (kg) | Monitoring:                          |
| Powder coated steel | IP44              | H:2020 x W:2100 x<br>D:795 | 1100        | Deep Sea/ Supply<br>Monitoring Relay |
| Power Monitoring    | Warranty          | Colour                     |             |                                      |
| Upon request        | 12 months         | Upon request               |             |                                      |