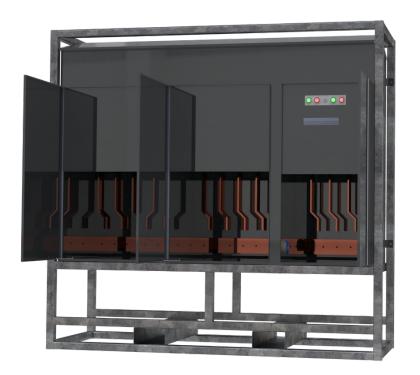

#### AMF1600-2000Sc-1 Product Description

Three-phase + neutral automatic mains failure (AMF) unit allows automatic connection of a secondary electrical supply to a load upon failure of the primary. Mechanically and electronically interlocked 4 Pole ACB supplying a common rated HDHC copper busbar system and load connection pads.

#### **Features and Benefits:**

- > Auxiliary power supply for Generator battery charging/jacket water heater.
- > 3 Position key switches for Auto, Test and Generator run.
- > No volt connection for remote Generator start (N/O & N/C).
- > LEDs for visual representation of status.
- > Incoming supply adjustable under volt and time delay relays for setting of individual supply parameters.
- > All equipment housed in a steel enclosure with internal and external earth connection point.
- > Complete unit mounted within a galvanised steel crash frame with forklift pockets.

### Other Features and Mechanical Information

| Phase Indication    | Power Indication  | Lifting                    | Frame       | Switching Method:                    |
|---------------------|-------------------|----------------------------|-------------|--------------------------------------|
| Upon request        | LED               | From crash frame           | Optional    | ACB                                  |
| Enclosure           | Overall IP Rating | Size (mm)                  | Weight (kg) | Monitoring:                          |
| Powder coated steel | IP44              | H:2020 x W:2100 x<br>D:795 | 1100        | Deep Sea/ Supply<br>Monitoring Relay |
| Power Monitoring    | Warranty          | Colour                     |             |                                      |
| Upon request        | 12 months         | Upon request               |             |                                      |