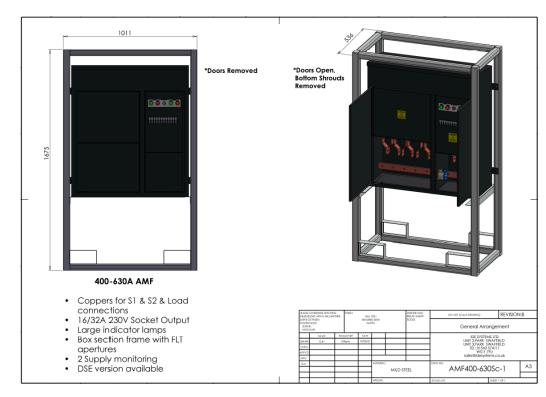

## **Other Features and Mechanical Information**

| Phase Indication    | Power Indication  | Lifting                    | Frame       | Switching Method:                    |
|---------------------|-------------------|----------------------------|-------------|--------------------------------------|
| Upon request        | LED               | From crash frame           | Optional    | Contactor Based                      |
| Enclosure           | Overall IP Rating | Size (mm)                  | Weight (kg) | Monitoring:                          |
| Powder coated steel | IP44              | H:1675 x W:1011 x<br>D:536 | 140         | Deep Sea/ Supply<br>Monitoring Relay |
| Power Monitoring    | Warranty          | Colour                     |             |                                      |
| Upon request        | 12 months         | Upon r                     |             |                                      |

### **Product Configuration**

| Inlet       | Phase | Protection | Quantity      | IP Rating |
|-------------|-------|------------|---------------|-----------|
| 400A - 630A | 3PH   | N/A        | 2             | IP54      |
| Outgoing    | Phase | Protection | Quantity      | IP Rating |
| 400A - 630A | 3PH   | N/A        | 1             | IP54      |
| Aux         | Phase | Protection | Earth Leakage | IP Rating |
| 32A         | 1PH   | RCBO       | 30mA          | IP44      |