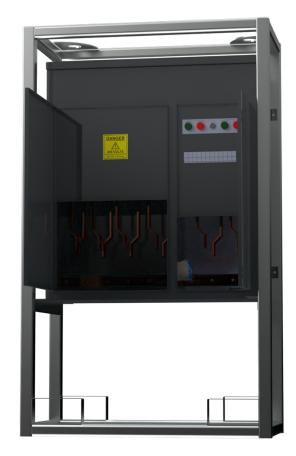

### AMF400-630ASc-1 Product Description

Three-phase auto mains fail (AMF) unit allows automatic connection of a secondary electrical supply to a load upon failure of the primary. Mechanically and electronically interlocked 4 Pole contactors supplying a common rated HDHC copper busbar system and load connection pads.

### **Features and Benefits:**

- > Auxiliary power supply for Generator battery charging/jacket water heater.
- > 3 Position key switches for Auto, Test and Generator run.
- > No volt connection for remote Generator start (N/O & N/C).
- > LEDs for visual representation of status.

> Incoming supply adjustable under volt and time delay relays for setting of individual supply parameters.

> All equipment housed in a steel enclosure with internal and external earth connection point.

> Complete unit mounted within a galvanised steel crash frame with forklift pockets.