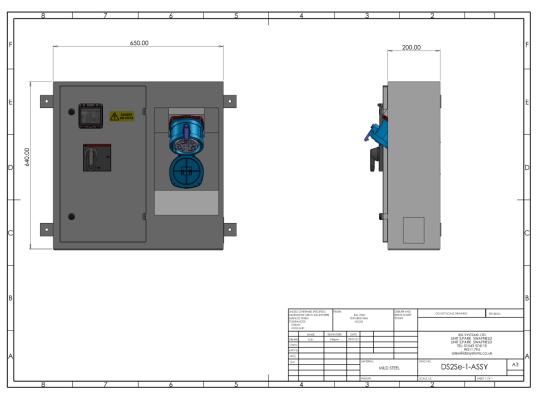

#### Other Features and Mechanical Information

| Phase Indication                            | Power Indication            | Lifting                          | Frame/GRP    |
|---------------------------------------------|-----------------------------|----------------------------------|--------------|
| On request                                  | On request                  | N/A                              | Optional     |
| Enclosure                                   | Overall IP Rating           | Size (mm)                        | Weight (kg)  |
| Powder Coated Stainless<br>Steel (RAL 7035) | 54                          | H640xW650xD200                   | Approx. 32kg |
| Warranty                                    | CAT 5e IP67 data<br>sockets | 2 wire IP54 Telephone connection |              |
| 12 months                                   | 2                           | Yes                              |              |