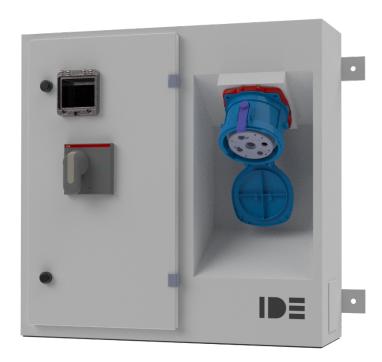

### **DS2 Product Description**

Designed to supply power to a range of mobile unit diagnostic modalities such as CT, MRI and PET scanners. Our MRI Connection Points are a vital component of most MRI installation projects. The DS2 are long lasting, robust with anti-corrosion.

#### **Features and Benefits:**

- > Indoor & outdoor use
- > Wall Mounted or Within a Stainless-Steel Crash Frame manufactured by IDE in the UK.
- > Incoming hardwire connection to M10 terminals with 250mm spreading distance.
- > Door interlocking handle with padlock facility.
- > 2 No. CAT 5e IP67 data sockets and a 2 wire IP54 Telephone connection point, for use by others as required.

#### **Popular Applications**

125A or 250A Three-phase mains distribution unit designed to supply Mobile MRI, CT and PET scanners.