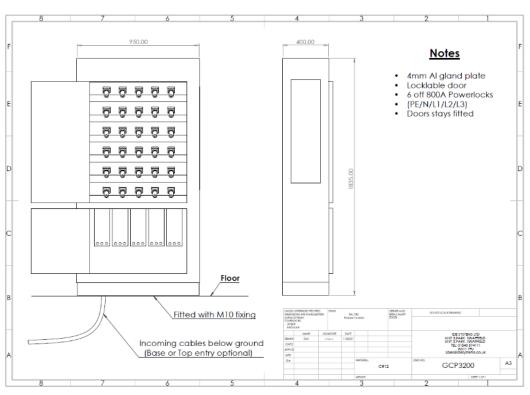

## Other Features and Mechanical Information

| Phase Indication                            | Power Indication  | Lifting            | Frame        |
|---------------------------------------------|-------------------|--------------------|--------------|
| On request                                  | On request        | Lifting points     | On request   |
| Enclosure                                   | Overall IP Rating | Size (mm)          | Weight (kg)  |
| Powder Coated Stainless<br>Steel (RAL 7021) | 54                | H1835xW950xD400    | Approx.150kg |
| Power Monitoring                            | Warranty          | Base or Top Entry: |              |
| On request                                  | 12 months         | On request         |              |

## **GCP Product Description**

Our 3200A Generator Connection Point can be fitted inside or outside of a building, allowing a safe and quick connection of a-back-up generator to your facility's electrical system when required. Equipment housed within a floor standing steel enclosure. Powerlock type (Drain) connections to 100x10mm copper bars with 300mm spreading distance for bottom entry outgoing cables.

#### Features and Benefits:

- > Powerlock type (Drain) connections for a quick easy connection
- > Powder coated Stainless Steel enclosure
- > Floor standing steel enclosure fitted with M10 fixing points
- > Slim Design