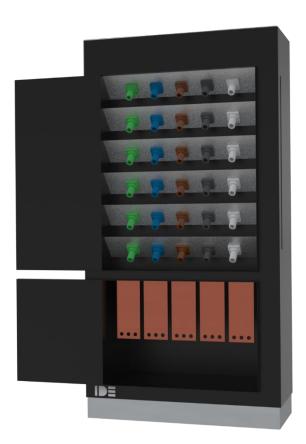

## **GCP Product Description**

Our 3200A Generator Connection Point can be fitted inside or outside of a building, allowing a safe and quick connection of a-back-up generator to your facility's electrical system when required. Equipment housed within a floor standing steel enclosure. Powerlock type (Drain) connections to 100x10mm copper bars with 300mm spreading distance for bottom entry outgoing cables.

#### Features and Benefits:

- > Powerlock type (Drain) connections for a quick easy connection
- > Powder coated Stainless Steel enclosure
- > Floor standing steel enclosure fitted with M10 fixing points
- > Slim Design

# **Product Socket Configuration**

| Inlet                                                  | Phase | Protection | Earth Leakage | IP Rating |
|--------------------------------------------------------|-------|------------|---------------|-----------|
| 6 x 800A 3P+N+E<br>Powerlock type<br>(Drain)           | 3     | N/A        | N/A           | 54        |
| Outgoing                                               | Phase | Protection | Quantity      | IP Rating |
| Fully rated copper capable to suit 6 x M12 connections | 3     | N/A        | N/A           | N/A       |