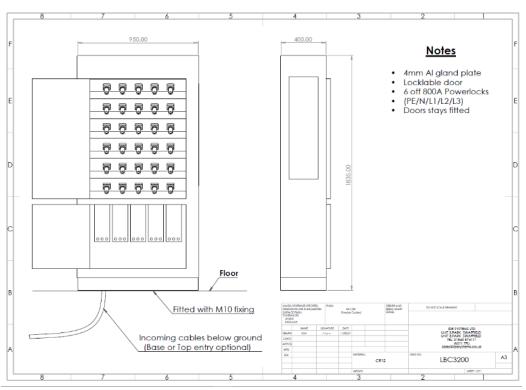

### Other Features and Mechanical Information

| Phase Indication                            | Power Indication  | Lifting            | Frame         |
|---------------------------------------------|-------------------|--------------------|---------------|
| On request                                  | On request        | Lifting points     | On request    |
| Enclosure                                   | Overall IP Rating | Size (mm)          | Weight (kg)   |
| Powder Coated Stainless<br>Steel (RAL 7021) | 54                | H1835xW950xD400    | Approx. 150kg |
| Power Monitoring                            | Warranty          | Base or Top Entry: |               |
| On request                                  | 12 months         | On request         |               |