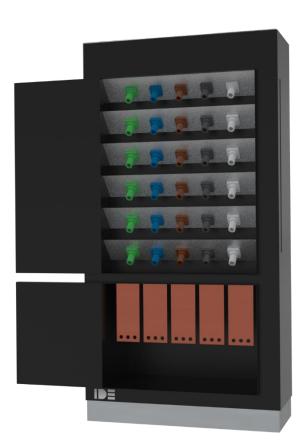

#### **Load Bank Connection Product Description**

Our Load Bank Connection (LBC) can be fitted inside or outside of a building, allowing a safe and quick connection of a testing load bank to your back-up generator when it is undergoing testing/maintenance.

#### Features and Benefits:

- > Powerlock type (Source) connections for a quick easy connection
- > Powder coated Stainless Steel enclosure
- > Floor standing steel enclosure fitted with M10 fixing points
- > Slim Design

#### **Product Socket Configuration**

| Inlet                                                  | Phase | Protection | Quantity      | IP Rating |
|--------------------------------------------------------|-------|------------|---------------|-----------|
| Fully rated copper capable to suit 6 x M12 connections | 3     | N/A        | N/A           | N/A       |
| Outgoing                                               | Phase | Protection | Earth Leakage | IP Rating |
| 6 x 800A 3P+N+E<br>Powerlock type<br>(Source)          | 3     | N/A        | N/A           | 54        |