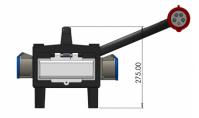

## Other Features and Mechanical Information

| Phase Indication | Power Indication  | Lifting            | Frame       |
|------------------|-------------------|--------------------|-------------|
|                  |                   | Handles            |             |
| Enclosure        | Overall IP Rating | Size (mm)          | Weight (kg) |
|                  | 44                | H300 x W400 x D350 | 10kg        |
| Power Monitoring | Warranty          |                    |             |
|                  | 12 months         |                    |             |