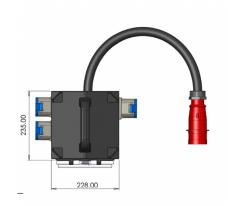

## Other Features and Mechanical Information

| Phase Indication | Power Indication  | Lifting            | Frame       |
|------------------|-------------------|--------------------|-------------|
|                  |                   | Handles            |             |
| Enclosure        | Overall IP Rating | Size (mm)          | Weight (kg) |
|                  | 44                | H300 x W400 x D350 | 10kg        |
| Power Monitoring | Warranty          |                    |             |
|                  | 12 months         |                    |             |