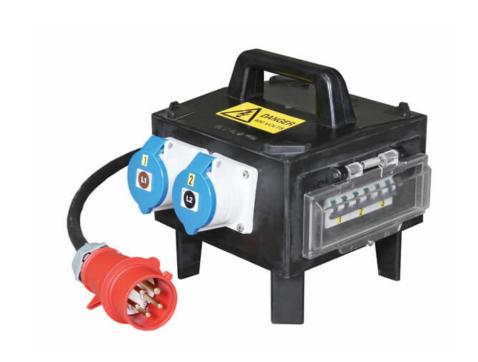

## **MD11 Spider Product Description**

A 32A three-phase (400V) rubber box distribution board designed to distribute temporary power from one area to another. The 32A plug and play distribution board is easy to relocate across site and blends in well with the surrounding environment.

All switchgear and Tri-rated wiring is housed within a solid cast rubber enclosure. An integrated transparent window is used to allow visual identification of the switchgear status and allow access in event of a trip

# **Key Benefits**

Incoming 32A supply plug sits on a 6mm 5 core H07RN-F flying lead to allow ease of connection to a socket outlet. The enclosure incorporates a carry handle, stacking feet/raisers and all necessary electrical hazard warning identification.

The enclosure is a black, self-extinguishing, fully insulated, stackable, hard butyl rubber spider, with high resistance to chemical agents, atmospherics and current leakage. IK10 rated. IP55 rated. Plug on 1m Lead.

#### **Specification**

32A 3PH Rubber Event Distribution In-32/3 Plug inlet Out-3x 32/1 Panel sockets Protected by 2pole 30mA RCBOs

Notes
Switchgear-ABB
Sockets-Mennekes