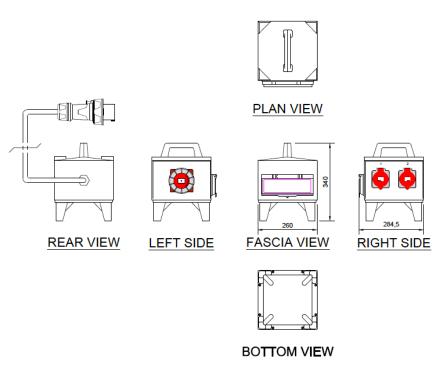

# **Product Socket Configuration**

| Inlet    | Phase | Protection     | Earth Leakage | IP Rating |
|----------|-------|----------------|---------------|-----------|
| 63A      | 3     | No             | No            | 67        |
| Outgoing | Phase | Protection     | Quantity      | IP Rating |
| 32A      | 3     | 32A 4 Pole MCB | 2             | 44        |
| 63A      | 3     | No             | 1             | 67        |

# Other Features and Mechanical Information

| Phase Indication | Power Indication  | Lifting            | Frame       |
|------------------|-------------------|--------------------|-------------|
|                  |                   | Handles            |             |
| Enclosure        | Overall IP Rating | Size (mm)          | Weight (kg) |
|                  | 67                | H350 x W450 x D400 | 12kg        |
| Power Monitoring | Warranty          |                    |             |
|                  | 12 months         |                    |             |