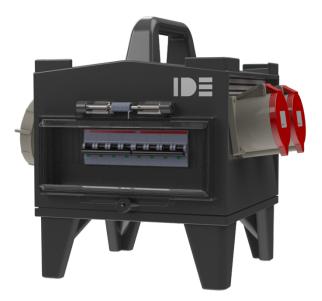

## **MD6 Spider Product Description**

A 63A three-phase (400V) rubber box distribution board designed to distribute temporary power from one area to another. The 63A plug and play distribution board is easy to relocate across site and blends in with the surrounding environment.

All switchgear and Tri-rated wiring is housed within a solid cast rubber enclosure. An integrated transparent window is used to allow visual identification of the switchgear status and allow access in event of a trip.

### **Key Benefits**

Incoming 63A supply plug sits on a 16mm 5 core 1 metre H07RN-F flying lead to allow ease of connection to a socket outlet.

The enclosure is a black, self-extinguishing, fully insulated, stackable, hard butyl rubber spider, with high resistance to chemical agents, atmospherics and current leakage. IK10 rated. 1.5 Metre Lead.