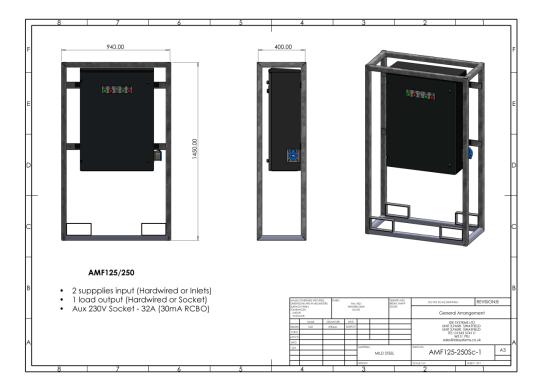

> Complete unit mounted within a galvanised steel crash frame with forklift pockets.

## Other Features and Mechanical Information

| Phase Indication    | Power Indication  | Lifting                   | Frame       | Switching Method:          |
|---------------------|-------------------|---------------------------|-------------|----------------------------|
| Upon request        | LED               | From crash frame          | Optional    | Contactor Based            |
| Enclosure           | Overall IP Rating | Size (mm)                 | Weight (kg) | Monitoring:                |
| Powder coated steel | IP44              | H:1450 x W:940 x<br>D:400 | 85kg        | Supply Monitoring<br>Relay |
| Power Monitoring    | Warranty          | Colour                    |             |                            |
| Upon request        | 12 months         | Upon request              |             |                            |