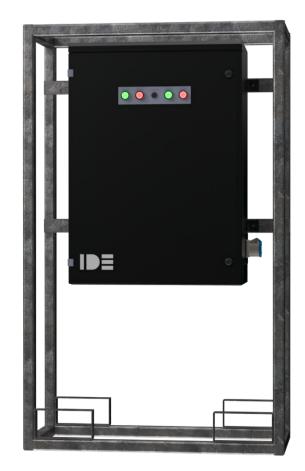

## AMF125-250Sc-1 Product Description

Three-phase + Neutral automatic mains failure (AMF) unit allows automatic connection of a secondary electrical supply to a load upon failure of the primary. Mechanically and electronically interlocked 4 Pole rated contactors supplying fully rated stud terminals.

## Features and Benefits:

- > Auxiliary power supply for Generator battery charging/jacket water heater.
- > 3 Position key switches for Auto, Test and Generator run.
- > No volt connection for remote Generator start (N/O & N/C).
- > LEDs for visual representation of status.

> Complete unit mounted within a galvanised steel crash frame with forklift pockets.