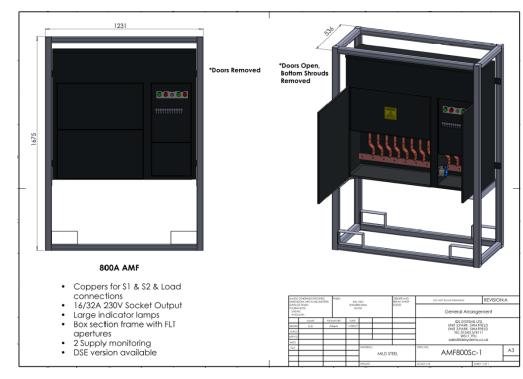

## **Other Features and Mechanical Information**

| Phase Indication    | Power Indication  | Lifting                    | Frame       | Switching Method:                    |
|---------------------|-------------------|----------------------------|-------------|--------------------------------------|
| Upon request        | LED               | From crash frame           | Optional    | Contactor Based                      |
| Enclosure           | Overall IP Rating | Size (mm)                  | Weight (kg) | Monitoring:                          |
| Powder coated steel | IP44              | H:1675 x W:1231 x<br>D:536 | 180         | Deep Sea/ Supply<br>Monitoring Relay |
| Power Monitoring    | Warranty          | Col                        |             |                                      |
| Upon request        | 12 months         | Upon r                     |             |                                      |