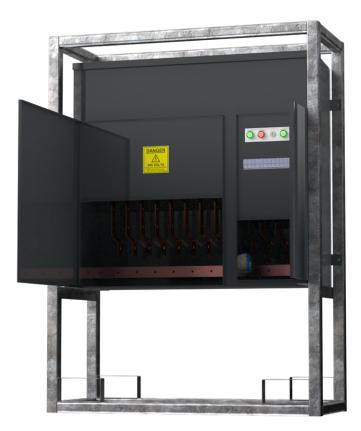

## AMF800Sc-1 Product Description

Three-phase auto mains fail (AMF) unit allows automatic connection of a secondary electrical supply to a load upon failure of the primary. Mechanically and electronically interlocked 4 Pole rated contactors supplying a common rated HDHC copper busbar system and load connection pads.

## **Features and Benefits:**

- > Auxiliary power supply for Generator battery charging/jacket water heater.
- > 3 Position key switches for Auto, Test and Generator run.
- > No volt connection for remote Generator start (N/O & N/C).
- > LEDs for visual representation of status.
- > Incoming supply adjustable under volt and time delay relays for setting of individual supply parameters.
- > All equipment housed in a steel enclosure with internal and external earth connection point.
- > Complete unit mounted within a galvanised steel crash frame with forklift pockets.