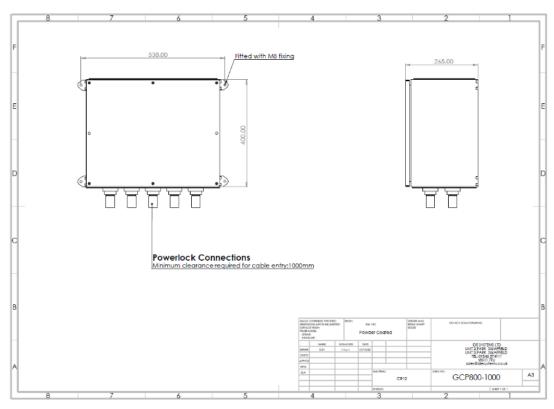

#### Other Features and Mechanical Information

| Phase Indication                            | Power Indication  | Lifting        | Frame        |
|---------------------------------------------|-------------------|----------------|--------------|
| On request                                  | On request        | N/A            | On request   |
| Enclosure                                   | Overall IP Rating | Size (mm)      | Weight (kg)  |
| Powder Coated Stainless<br>Steel (RAL 7021) | 54                | H400xW538xD265 | Approx. 24kg |
| Power Monitoring                            | Warranty          |                |              |
| On request                                  | 12 months         |                |              |