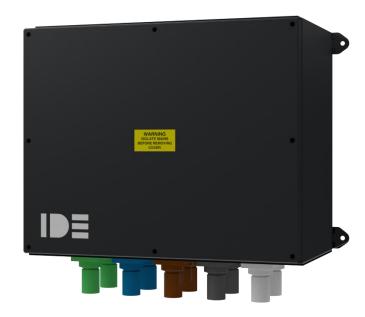

#### **GCP Product Description**

Our Generator Connection Points can be fitted inside or outside of a building, allowing a safe and quick connection of a back-up generator to your facility's electrical system when required.

#### Features and Benefits:

- > Indoor & Outdoor Use
- > Powerlock type (Drain) connections for a quick easy connection
- > Powder coated Stainless Steel enclosure
- > Wall mounted fixed with M8 fixing points

### **Product Socket Configuration**

| Inlet                                                  | Phase | Protection | Earth Leakage | IP Rating |
|--------------------------------------------------------|-------|------------|---------------|-----------|
| 2 x 500A/800A<br>3P+N+E Powerlock<br>type (Drain)      | 3     | N/A        | N/A           | 54        |
| Outgoing                                               | Phase | Protection | Quantity      | IP Rating |
| Fully rated copper capable to suit 2 x M12 connections | 3     | N/A        | N/A           | N/A       |