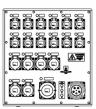

#### **MD2 Product Description**

The MD2 is one of our most versatile & utilised 63a board. This board is the stalwart of any event or festival, providing no less than 19 outgoing ways of various amperage & both three- & single-phase options. Protected HPDE board.

#### **Popular Applications**

The MD2 is a very versatile distribution board for small events or as a secondary board to a larger event. With 12 outgoing ways this boards offers the customer plenty of single phase options.

### **Product Socket Configuration**

| Inlet    | Phase | Protection               | Earth Leakage | IP Rating |
|----------|-------|--------------------------|---------------|-----------|
| 63A      | 3     | МСВ                      | N/A           | 67        |
| Outgoing | Phase | Protection               | Quantity      | IP Rating |
| 16 A     | 1     | 30mA RCBO                | 12            | 44        |
| 32 A     | 1     | 30mA RCBO                | 6             | 44        |
| 63 A     | 3     | Feed through unprotected | 1             | 67        |
|          |       | Total                    | 19            |           |