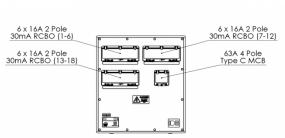

### **Product Socket Configuration**

| Inlet    | Phase | Protection               | Earth Leakage | IP Rating |
|----------|-------|--------------------------|---------------|-----------|
| 63A      | 3     | МСВ                      | N/A           | 67        |
| Outgoing | Phase | Protection               | Quantity      | IP Rating |
| 16 A     | 1     | 30mA RCBO                | 12            | 44        |
| 32 A     | 1     | 30mA RCBO                | 6             | 44        |
| 63 A     | 3     | Feed through unprotected | 1             | 67        |
|          |       | Total                    | 19            |           |