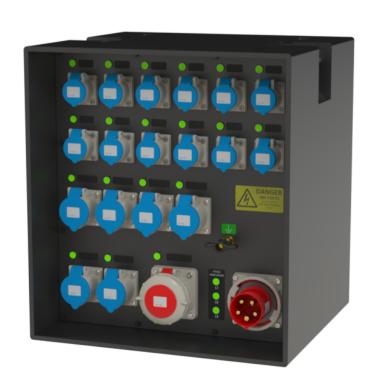

#### **MD2 Product Description**

The MD2 is one of our most versatile & utilised 63a board. This board is the stalwart of any event or festival, providing no less than 19 outgoing ways of various amperage & both three- & single-phase options. Protected HPDE board.

### **Product Socket Configuration**

| Inlet    | Phase | Protection               | Earth Leakage | IP Rating |
|----------|-------|--------------------------|---------------|-----------|
| 63A      | 3     | МСВ                      | N/A           | 67        |
| Outgoing | Phase | Protection               | Quantity      | IP Rating |
| 16 A     | 1     | 30mA RCBO                | 12            | 44        |
| 32 A     | 1     | 30mA RCBO                | 6             | 44        |
| 63 A     | 3     | Feed through unprotected | 1             | 67        |
|          |       | Total                    | 19            |           |