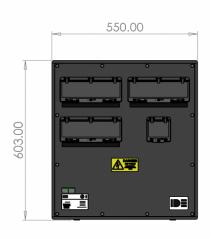

#### Other Features and Mechanical Information

| Phase Indication    | Power Indication    | Lifting         | Frame       |
|---------------------|---------------------|-----------------|-------------|
| Presence & rotation | Red lamp per socket | 2 x handles     | No          |
| Enclosure           | Overall IP Rating   | Size (mm)       | Weight (kg) |
| HDPE 10 mm          | 44                  | 600 x 550 x 495 | 32          |
| Power Monitoring    | Warranty            |                 |             |
| Optional            | 12 months           |                 |             |