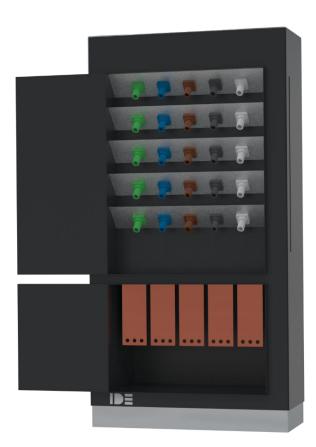

#### **Load Bank Connection Product Description**

Our Load Bank Connection (LBC) can be fitted inside or outside of a building, allowing a safe and quick connection of a testing load bank to your back-up generator when it is undergoing testing/maintenance.

#### Features and Benefits:

- > Powerlock type (Source) connections for a quick easy connection
- > Powder coated Stainless Steel enclosure
- > Floor standing steel enclosure fitted with M10 fixing points
- > Slim Design

### **Product Socket Configuration**

| Inlet                                                  | Phase | Protection | Earth Leakage | IP Rating |
|--------------------------------------------------------|-------|------------|---------------|-----------|
| Fully rated copper capable to suit 5 x M12 connections | 3     | N/A        | N/A           | N/A       |
| Outgoing                                               | Phase | Protection | Quantity      | IP Rating |
| 5 x 500A 3P+N+E                                        |       |            |               |           |