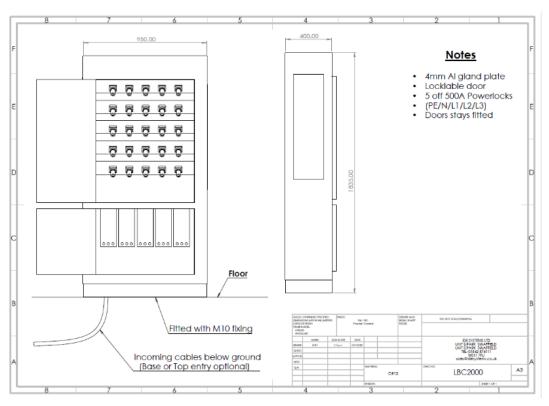

#### Other Features and Mechanical Information

| Phase Indication                            | Power Indication  | Lifting            | Frame         |
|---------------------------------------------|-------------------|--------------------|---------------|
| On request                                  | On request        | Lifting points     | On request    |
| Enclosure                                   | Overall IP Rating | Size (mm)          | Weight (kg)   |
| Powder Coated Stainless<br>Steel (RAL 7021) | 54                | H1835xW950xD400    | Approx. 150kg |
| Power Monitoring                            | Warranty          | Base or Top Entry: |               |
| On request                                  | 12 months         | On request         |               |