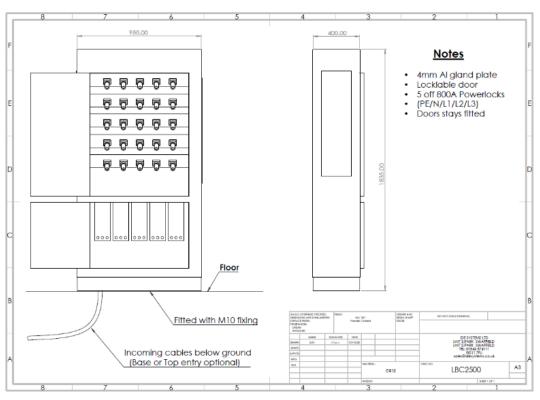

### **Product Socket Configuration**

| Inlet                                                  | Phase | Protection | Earth Leakage | IP Rating |
|--------------------------------------------------------|-------|------------|---------------|-----------|
| Fully rated copper capable to suit 5 x M12 connections | 3     | N/A        | N/A           | N/A       |
| Outgoing                                               | Phase | Protection | Quantity      | IP Rating |
| 5 x 800A 3P+N+E<br>Powerlock type<br>(Source)          | 3     | N/A        | N/A           | 54        |

#### Other Features and Mechanical Information

| Phase Indication                            | Power Indication  | Lifting            | Frame         |
|---------------------------------------------|-------------------|--------------------|---------------|
| On request                                  | On request        | Lifting points     | On request    |
| Enclosure                                   | Overall IP Rating | Size (mm)          | Weight (kg)   |
| Powder Coated Stainless<br>Steel (RAL 7021) | 54                | H1835xW950xD400    | Approx. 150kg |
| Power Monitoring                            | Warranty          | Base or Top Entry: |               |
| On request                                  | 12 months         | On request         |               |