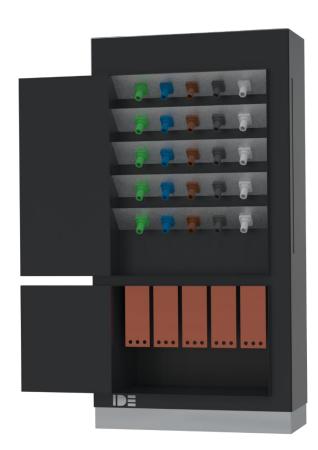

#### **Load Bank Connection Product Description**

Our Load Bank Connection (LBC) can be fitted inside or outside of a building, allowing a safe and quick connection of a testing load bank to your back-up generator when it is undergoing testing/maintenance.

#### Features and Benefits:

- > Powerlock type (Source) connections for a quick easy connection
- > Powder coated Stainless Steel enclosure
- > Floor standing steel enclosure fitted with M10 fixing points
- > Slim Design

#### **Popular Applications**

The LBC is used when the back-up generator is undergoing testing/maintenance. Regular load banking is strongly advised to ensure that your generator will perform when the need arises. Using a LBC reduces connection times and speeds up the load bank testing process. It can also remove the need for cables to run throughout the building to the back-up generator.