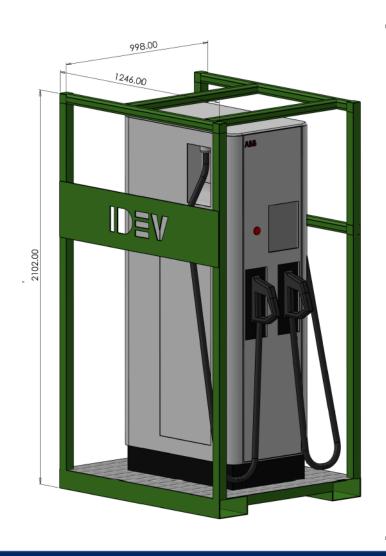

Size (mm): 2102x998x1246

Weight: 660Kg

Manufacturing Standard IEC 61439: Part 2 etc

multistandevcharger\_Version4\_10/2021