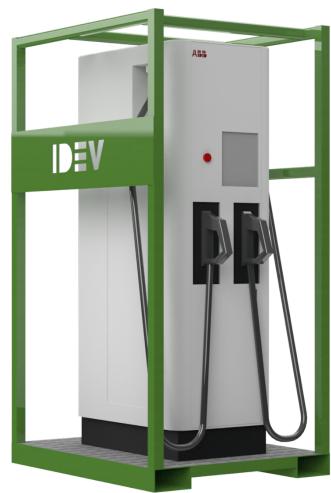

#### **IDEV Multi Stand Charger Product Description**

The Terra 124 is a connected charging station designed for convenient fast charging of vehicles equipped.

- Combined Charging Standard (CCS), also known as Combo-2 (for Europe).
- > 120 kilowatts of charging power, it can charge electric vehicles in a short time, with a voltage level up to 920V for CCS.
- Ventilated indoor or outdoor use
- > Lifting eyes and fork pockets for delivery and locating
- > Charging reports for usage tracking

The Terra 124 can charge one car with max. 120 kW (with max. 200A), or 2 cars simultaneously with max. 60kW (each with max. 200A)