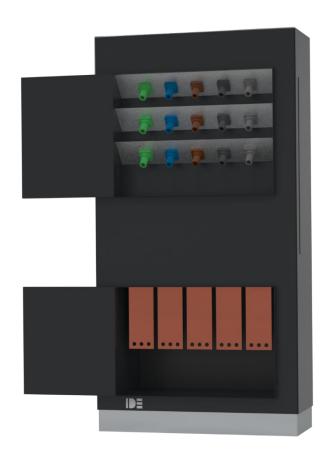

# **GCP Product Description**

Our 1250A Generator Connection Point can be fitted inside or outside of a building, allowing a safe and quick connection of a back-up generator to your facility's electrical system when required. Equipment housed within a floor standing steel enclosure. Powerlock type (Drain) connections to 100x10mm copper bars with 300mm spreading distance for bottom entry outgoing cables.

#### Features and Benefits:

- > Powerlock type (Drain) connections for a quick easy connection
- > Powder coated Stainless Steel enclosure
- > Slim Design
- > Floor standing steel enclosure fitted with M10 fixing points

### **Product Socket Configuration**

| Inlet                                                  | Phase | Protection | Earth Leakage | IP Rating |
|--------------------------------------------------------|-------|------------|---------------|-----------|
| 3 x 500A 3P+N+E<br>Powerlock type<br>(Drain)           | 3     | N/A        | N/A           | 54        |
| Outgoing                                               | Phase | Protection | Quantity      | IP Rating |
| Fully rated copper capable to suit 3 x M12 connections | 3     | N/A        | N/A           | N/A       |