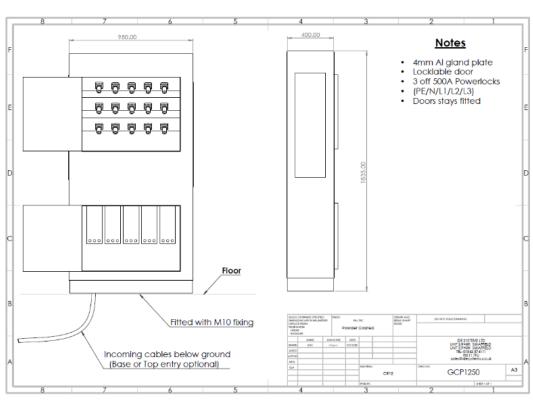

# **GCP Product Description**

Our 1250A Generator Connection Point can be fitted inside or outside of a building, allowing a safe and quick connection of a back-up generator to your facility's electrical system when required. Equipment housed within a floor standing steel enclosure. Powerlock type (Drain) connections to 100x10mm copper bars with 300mm spreading distance for bottom entry outgoing cables.

#### Features and Benefits:

- > Powerlock type (Drain) connections for a quick easy connection
- > Powder coated Stainless Steel enclosure
- > Slim Design
- > Floor standing steel enclosure fitted with M10 fixing points

# Other Features and Mechanical Information

| Phase Indication                            | Power Indication  | Lifting            | Frame         |
|---------------------------------------------|-------------------|--------------------|---------------|
| On request                                  | On request        | Lifting points     | On request    |
| Enclosure                                   | Overall IP Rating | Size (mm)          | Weight (kg)   |
| Powder Coated Stainless<br>Steel (RAL 7021) | 54                | H1835xW950xD400    | Approx. 150kg |
| Power Monitoring                            | Warranty          | Base or Top Entry: |               |
| On request                                  | 12 months         | On request         |               |