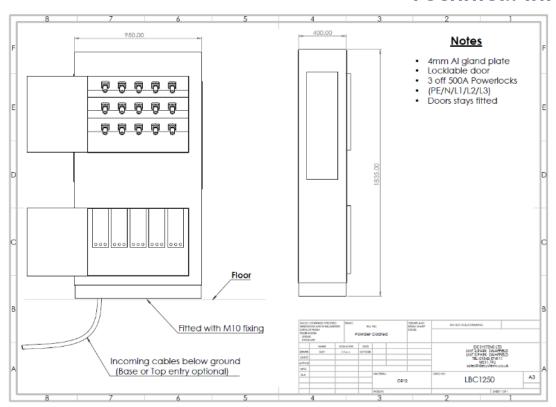

### Other Features and Mechanical Information

| Phase Indication                            | Power Indication  | Lifting            | Frame         |
|---------------------------------------------|-------------------|--------------------|---------------|
| On request                                  | On request        | Lifting points     | On request    |
| Enclosure                                   | Overall IP Rating | Size (mm)          | Weight (kg)   |
| Powder Coated Stainless<br>Steel (RAL 7021) | 54                | H1835xW950xD400    | Approx. 150kg |
| Power Monitoring                            | Warranty          | Base or Top Entry: |               |
| On request                                  | 12 months         | On request         |               |