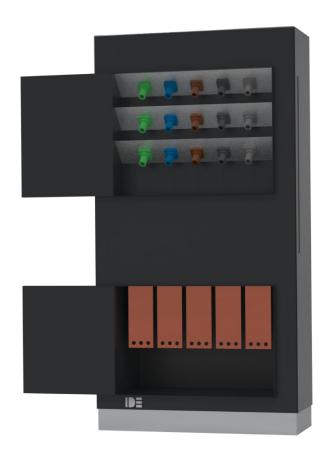

#### **Load Bank Connection Product Description**

Our Load Bank Connection (LBC) can be fitted inside or outside of a building, allowing a safe and quick connection of a testing load bank to your back-up generator when it is undergoing testing/maintenance.

#### Features and Benefits:

- > Powerlock type (Source) connections for a quick easy connection
- > Powder coated Stainless Steel enclosure
- > Floor standing steel enclosure fitted with M10 fixing points
- > Slim Design

#### **Product Socket Configuration**

| Inlet                                                  | Phase | Protection | Earth Leakage | IP Rating |
|--------------------------------------------------------|-------|------------|---------------|-----------|
| Fully rated copper capable to suit 3 x M12 connections | 3     | N/A        | N/A           | N/A       |
| Outgoing                                               | Phase | Protection | Quantity      | IP Rating |
| 3 x 500A 3P+N+E<br>Powerlock type<br>(Source)          | 3     | N/A        | N/A           | 54        |