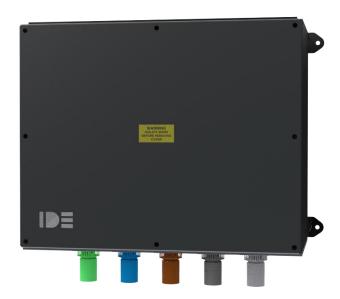

#### **Load Bank Connection Product Description**

Our Load Bank Connection (LBC) can be fitted inside or outside of a building, allowing a safe and quick connection of a testing load bank to your back-up generator when it is undergoing testing/maintenance.

#### Features and Benefits:

- > Indoor & Outdoor Use
- > Powerlock type (Source) connections for a quick easy connection
- > Powder coated Stainless Steel enclosure
- > Wall mounted fixed with M8 fixing points