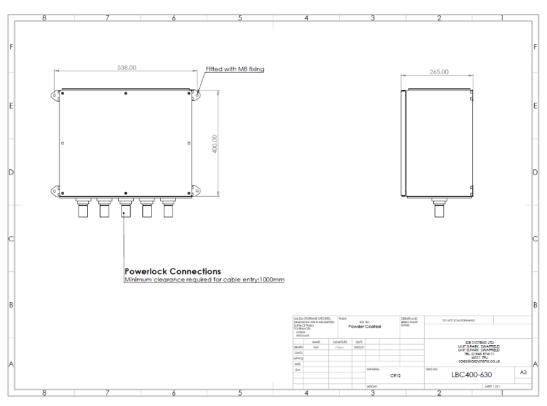

### Other Features and Mechanical Information

| Phase Indication                            | Power Indication  | Lifting        | Frame        |
|---------------------------------------------|-------------------|----------------|--------------|
| On request                                  | On request        | N/A            | On request   |
| Enclosure                                   | Overall IP Rating | Size (mm)      | Weight (kg)  |
| Powder Coated Stainless<br>Steel (RAL 7021) | 54                | H400xW538xD265 | Approx. 24kg |
| Power Monitoring                            | Warranty          |                |              |
| On request                                  | 12 months         |                |              |