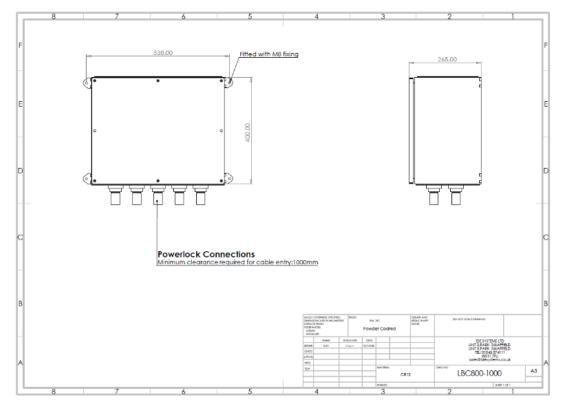

# Other Features and Mechanical Information

| Pha | ase Indication                    | Power Indication  | Lifting        | Frame        |
|-----|-----------------------------------|-------------------|----------------|--------------|
| C   | On request                        | On request        | N/A            | On request   |
|     | Enclosure                         | Overall IP Rating | Size (mm)      | Weight (kg)  |
|     | Coated Stainless<br>el (RAL 7021) | 54                | H400xW538xD265 | Approx. 24kg |
| Pow | ver Monitoring                    | Warranty          |                |              |
| C   | On request                        | 12 months         |                |              |