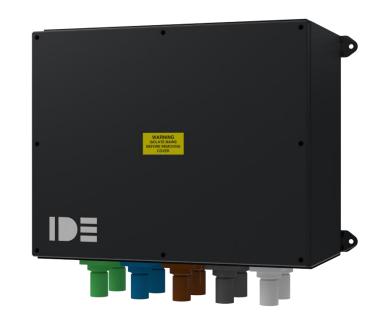

## Load Bank Connection Product Description

Our Load Bank Connection (LBC) can be fitted inside or outside of a building, allowing a safe and quick connection of a testing load bank to your back-up generator when it is undergoing testing/maintenance.

# Features and Benefits:

- > Indoor & Outdoor Use
- > Powerlock type (Source) connections for a quick easy connection
- > Powder coated Stainless Steel enclosure
- > Wall mounted fixed with M8 fixing points